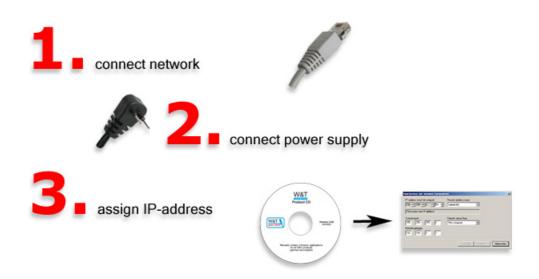

# W&T easy start! - Nothing to it.

All W&T devices with a network connection can be quickly integrated into your network. Our WuTility\* Management and Inventorizing Tool simplifies setting up of the IP address

## Uniform integration procedure for all WuT devices with network connection

#### WuTility

The software is included on CD with each product.

The current version of the software can also be found here for downloading.